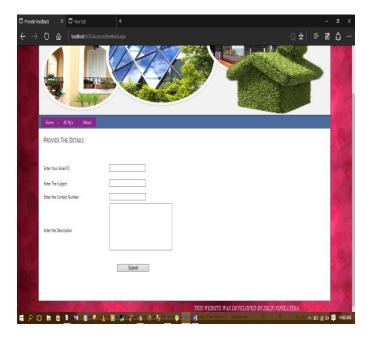

The PG details gives the information about the available PGs and their facilities like the PG Name, PG location, PG room availability and the price.

Fig -3: Customer feedback form

The customer gives the feedback about the PG by entering his/her personal details also the customers, while viewing the website can tell a friend about the website by giving their personal details. The image and information about the PG will be directed to his/her friend's email id which is one way to tell people about the PGs.