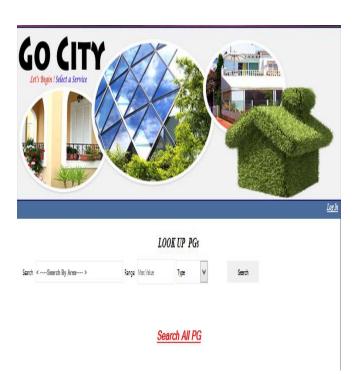

Google Maps- Few websites has maps which can specify current location and guide the users to the specified location where the PGs are located.

Fig -1: Home page of Go City

e-ISSN: 2395-0056

Fig -2: PG Details of Go City