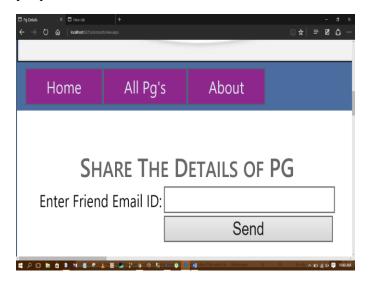

The PG details gives the information about the available PGs and their facilities like the PG Name, PG location, PG room availability and the price.

Fig -3: Customer feedback form

The customer gives the feedback about the PG by entering his/her personal details also the customers, while viewing the website can tell a friend about the website by giving their personal details. The image and information about the PG will be directed to his/her friend's email id which is one way to tell people about the PGs.

Fig -4: Tell a friend option