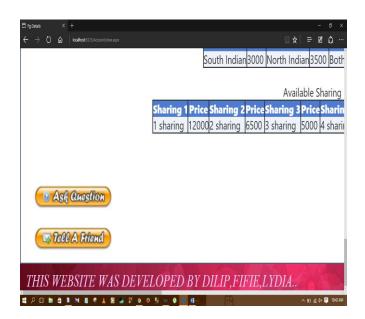

Google Maps- Few websites has maps which can specify current location and guide the users to the specified location where the PGs are located.

Fig -1: Home page of Go City

e-ISSN: 2395-0056

Fig -2: PG Details of Go City

The PG details gives the information about the available PGs and their facilities like the PG Name, PG location, PG room availability and the price.

Fig -3: Customer feedback form

The customer gives the feedback about the PG by entering his/her personal details also the customers, while viewing the website can tell a friend about the website by giving their personal details. The image and information about the PG will be directed to his/her friend's email id which is one way to tell people about the PGs.